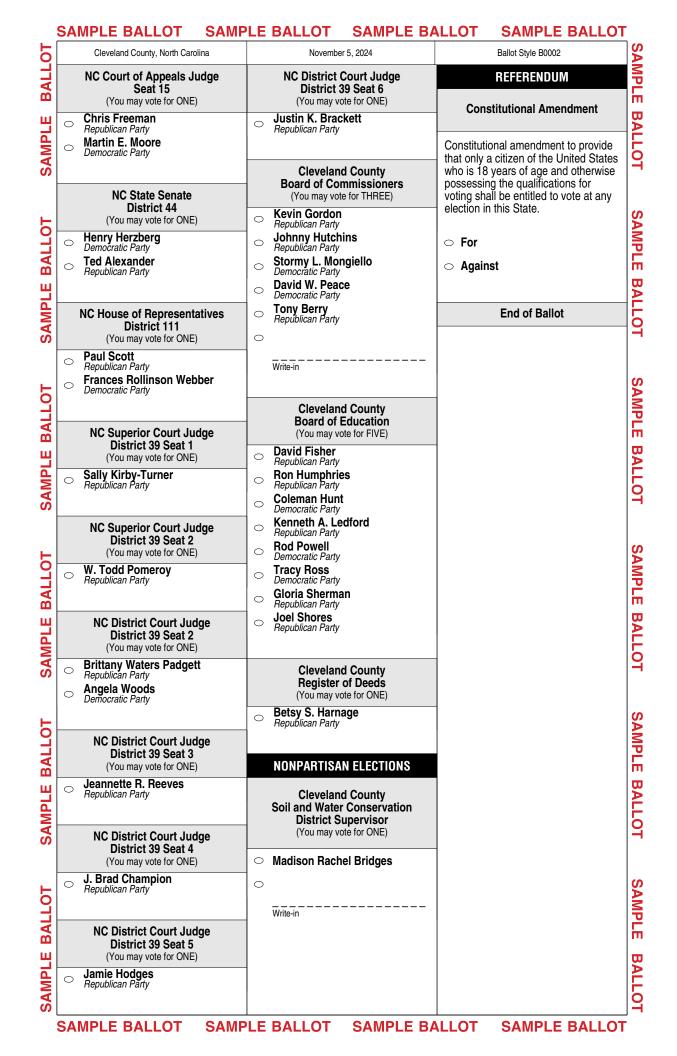

|               | SAMPLE BALLOT SAMF                                                                                                                                                                                          | LE BALLOT SAMPLE                                                                                                                                                                 | BALLOT SAMPLE BALLOT                                                                              |          |  |
|---------------|-------------------------------------------------------------------------------------------------------------------------------------------------------------------------------------------------------------|----------------------------------------------------------------------------------------------------------------------------------------------------------------------------------|---------------------------------------------------------------------------------------------------|----------|--|
| BALLOT        | Sample Ballot<br>Cleveland County, North Carolina<br>November 5, 2024                                                                                                                                       |                                                                                                                                                                                  | B0002                                                                                             | SAMPLE   |  |
| _             |                                                                                                                                                                                                             |                                                                                                                                                                                  |                                                                                                   |          |  |
| SAMPLE        | BALLOT<br>A. With the marking device provided or<br>left of each candidate or selection of<br>B. Where authorized, you may write in a<br>on the Write-in line.<br>C. If you tear, deface or wrongly mark ti | MARKING INSTRUCTIONS<br>a black ball point pen, completely fill<br>your choice as shown.<br>a candidate by filling in the oval and<br>his ballot, return it to request a replace | writing the name                                                                                  | BALLOT   |  |
| SAMPLE BALLOT | PARTISAN ELECTIONS                                                                                                                                                                                          | NC Lieutenant Governor<br>(You may vote for ONE)                                                                                                                                 | NC Secretary of State<br>(You may vote for ONE)                                                   | SAN      |  |
|               | President and Vice President<br>of the United States<br>(You may vote for ONE)                                                                                                                              | <ul> <li>Rachel Hunt<br/>Democratic Party</li> <li>Wayne Jones<br/>Constitution Party</li> <li>Hal Weatherman<br/>Republican Party</li> </ul>                                    | Elaine Marshall                                                                                   | SAMPLE   |  |
|               | <ul> <li>Kamala D. Harris<br/>Tim Walz<br/>Democratic Party</li> </ul>                                                                                                                                      |                                                                                                                                                                                  | Chad Brown<br>Republican Party                                                                    | BALLOT   |  |
| S             | <ul> <li>Chase Oliver<br/>Mike ter Maat<br/>Libertarian Party</li> </ul>                                                                                                                                    | Shannon W. Bray<br>Libertarian Party                                                                                                                                             | NC Superintendent of<br>Public Instruction<br>(You may vote for ONE)                              |          |  |
| SAMPLE BALLOT | <ul> <li>Jill Stein</li> <li>Rudolph Ware</li> <li>Green Party</li> </ul>                                                                                                                                   | NC Attorney General<br>(You may vote for ONE)                                                                                                                                    | Maurice (Mo) Green           Democratic Party           Michele Morrow           Republican Party | SAMPLE   |  |
|               | <ul> <li>Randall Terry<br/>Stephen E. Broden<br/>Constitution Party</li> <li>Donald J. Trump</li> </ul>                                                                                                     | Den Bishop<br>Republican Party                                                                                                                                                   |                                                                                                   | E BALLOT |  |
| SAN           | <ul> <li>Donald C. Hump<br/>JD Vance<br/>Republican Party</li> <li>Cornel West<br/>Melina Abdullah</li> </ul>                                                                                               | <b>NC Auditor</b><br>(You may vote for ONE)                                                                                                                                      | Wesley Harris<br>Democratic Party       Brad Briner<br>Republican Party                           | <b>Q</b> |  |
| BALLOT        | Justice for All Party                                                                                                                                                                                       |                                                                                                                                                                                  | NC Supreme Court<br>Associate Justice Seat 6                                                      | SAMPLE   |  |
| _             | Write-in                                                                                                                                                                                                    | Bave Doller     Republican Party                                                                                                                                                 | , , , , , , , , , , , , , , , , , , ,                                                             |          |  |
| SAMPLE        | US House of Representatives<br>District 14<br>(You may vote for ONE)                                                                                                                                        | NC Commissioner of Agricultu<br>(You may vote for ONE)                                                                                                                           | re Allison Riggs<br>Democratic Party                                                              | BALLOT   |  |
| F             | Pam Genant     Democratic Party     Tim Moore     Republican Party                                                                                                                                          | <ul> <li>Sean Haugh<br/>Libertarian Party</li> <li>Sarah Taber<br/>Democratic Party</li> </ul>                                                                                   | NC Court of Appeals Judge<br>Seat 12<br>(You may vote for ONE)                                    | SA       |  |
| BALLOT        | NC Governor<br>(You may vote for ONE)                                                                                                                                                                       | Steve Troxler     Republican Party                                                                                                                                               | Democratic Fully                                                                                  | SAMPLE B |  |
| SAMPLE        | Mark Robinson     Republican Party                                                                                                                                                                          | NC Commissioner of Insurand<br>(You may vote for ONE)                                                                                                                            | NC Court of Appeals Judge<br>Seat 14                                                              | BALLOT   |  |
| SA            | Mike Ross     Libertarian Party     Vinny Smith     Constitution Party     Josh Stein                                                                                                                       | <ul> <li>Natasha Marcus<br/>Democratic Party</li> <li>Mike Causey<br/>Republican Party</li> </ul>                                                                                | Cel Eldred     Democratic Party Valorio Zachary                                                   |          |  |
| SAMPLE BALLOT | Gosh Stein<br>Democratic Party<br>Wayne Turner<br>Green Party                                                                                                                                               | NC Commissioner of Labor<br>(You may vote for ONE)                                                                                                                               | Republican Party                                                                                  | SAMPLE   |  |
|               |                                                                                                                                                                                                             | Luke Farley     Republican Party     Braxton Winston II     Democratic Party                                                                                                     | Continue voting                                                                                   | BALLOT   |  |
|               |                                                                                                                                                                                                             |                                                                                                                                                                                  | noxt oldo                                                                                         | Ч        |  |
|               | SAMPLE BALLOT SAMPLE BALLOT SAMPLE BALLOT SAMPLE BALLOT                                                                                                                                                     |                                                                                                                                                                                  |                                                                                                   |          |  |