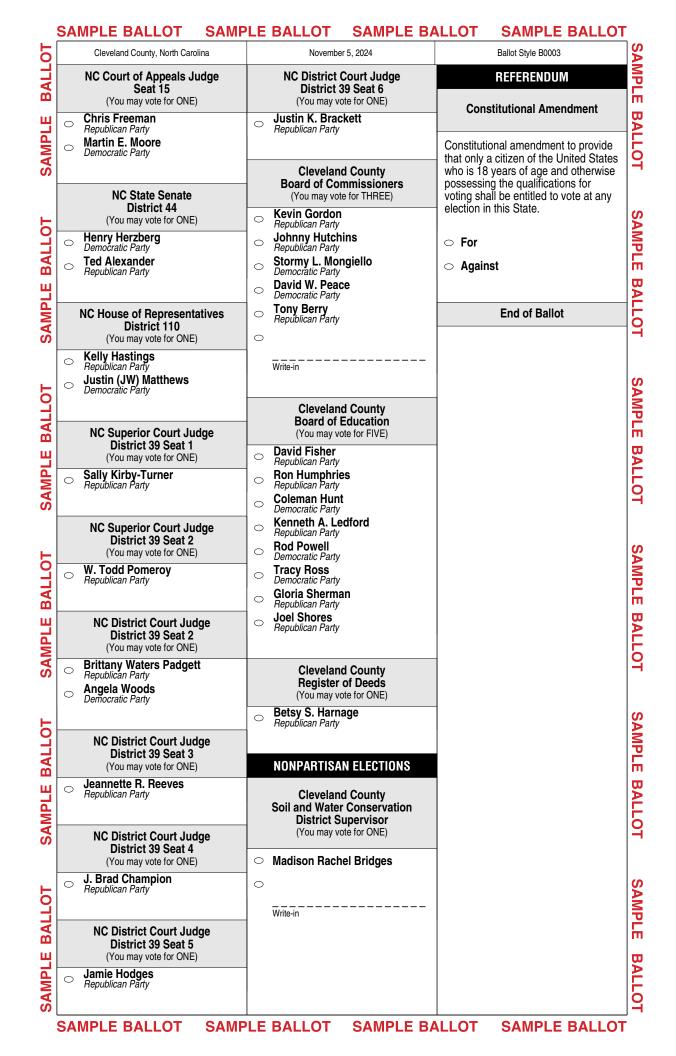

|                                                        | SAMPLE BALLOT SAMP                                                                                                                                                                                                                                                                                                                                                                                     | PLE BALLOT                                                                                                                    | SAMPLE BALLC | T SAMPLE BALLOT                                                                                 |           |
|--------------------------------------------------------|--------------------------------------------------------------------------------------------------------------------------------------------------------------------------------------------------------------------------------------------------------------------------------------------------------------------------------------------------------------------------------------------------------|-------------------------------------------------------------------------------------------------------------------------------|--------------|-------------------------------------------------------------------------------------------------|-----------|
| BALLOT                                                 | Sample Ballot<br>Cleveland County, North Carolina<br>November 5, 2024                                                                                                                                                                                                                                                                                                                                  |                                                                                                                               |              | B0003                                                                                           | SAMPLE    |
| щ                                                      | PCT: CASAR_CASAR                                                                                                                                                                                                                                                                                                                                                                                       |                                                                                                                               |              |                                                                                                 |           |
| SAMPLE                                                 | BALLOT MARKING INSTRUCTIONS A. With the marking device provided or a black ball point pen, completely fill in the oval to the left of each candidate or selection of your choice as shown. B. Where authorized, you may write in a candidate by filling in the oval and writing the name on the Write-in line. C. If you tear, deface or wrongly mark this ballot, return it to request a replacement. |                                                                                                                               |              |                                                                                                 | BALLOT    |
| OT.                                                    | PARTISAN ELECTIONS                                                                                                                                                                                                                                                                                                                                                                                     | NC Lieutenant<br>(You may vote f                                                                                              |              | NC Secretary of State<br>(You may vote for ONE)                                                 | SAN       |
| BALLOT                                                 | President and Vice President<br>of the United States<br>(You may vote for ONE)                                                                                                                                                                                                                                                                                                                         | Rachel Hunt                                                                                                                   |              | Elaine Marshall                                                                                 | SAMPLE    |
| SAMPLE E                                               | <ul> <li>Kamala D. Harris<br/>Tim Walz<br/>Democratic Party</li> </ul>                                                                                                                                                                                                                                                                                                                                 | <ul> <li>Democratic Party</li> <li>Wayne Jones<br/>Constitution Party</li> <li>Hal Weatherman<br/>Republican Party</li> </ul> | 0            | - Republican Party                                                                              |           |
|                                                        | Chase Oliver<br>Mike ter Maat<br>Libertarian Party                                                                                                                                                                                                                                                                                                                                                     | Shannon W. Bray<br>Libertarian Party                                                                                          | <b>y</b>     | NC Superintendent of<br>Public Instruction<br>(You may vote for ONE)                            | BALLOT    |
| AMPLE BALLOT SAMPLE BALLOT SAMPLE BALLOT SAMPLE BALLOT | <ul> <li>Jill Stein<br/>Rudolph Ware<br/>Green Party</li> <li>Randall Terry</li> </ul>                                                                                                                                                                                                                                                                                                                 | NC Attorney<br>(You may vote f                                                                                                | for ONE)     | Maurice (Mo) Green<br>Democratic Party<br>Michele Morrow<br>Republican Party                    | SAMPLE    |
|                                                        | Stephen E. Broden<br>Constitution Party  Donald J. Trump<br>JD Vance<br>Republican Party  Cornel West<br>Melina Abdullah                                                                                                                                                                                                                                                                               | Democratic Party<br>Dan Bishon                                                                                                |              | NC Treasurer<br>(You may vote for ONE)                                                          | BALLOT    |
|                                                        |                                                                                                                                                                                                                                                                                                                                                                                                        | NC Audi<br>(You may vote f                                                                                                    | for ONE)     | Brad Briner                                                                                     |           |
|                                                        | Write-in                                                                                                                                                                                                                                                                                                                                                                                               | <ul> <li>Libertarian Party</li> <li>Jessica Holmes<br/>Democratic Party</li> <li>Dave Boliek<br/>Republican Party</li> </ul>  |              | NC Supreme Court<br>Associate Justice Seat 6<br>(You may vote for ONE)<br>Jefferson G. Griffin  | SAMPLE B  |
|                                                        | US House of Representatives<br>District 14<br>(You may vote for ONE)                                                                                                                                                                                                                                                                                                                                   | NC Commissioner of Agriculture<br>(You may vote for ONE)                                                                      |              | Republican Party     Allison Riggs     Democratic Party                                         | BALLOT    |
|                                                        | <ul> <li>Pam Genant<br/>Democratic Party</li> <li>Tim Moore<br/>Republican Party</li> </ul>                                                                                                                                                                                                                                                                                                            | Sean Haugh<br>Libertarian Party<br>Sarah Taber<br>Democratic Party<br>Steve Troxler<br>Republican Party                       |              | NC Court of Appeals Judge<br>Seat 12<br>(You may vote for ONE)<br>Tom Murry<br>Republican Party | SAMPLE    |
|                                                        | NC Governor<br>(You may vote for ONE)                                                                                                                                                                                                                                                                                                                                                                  |                                                                                                                               | •            | Carolyn Jennings Thompson<br>Democratic Party                                                   | LE BALLOT |
|                                                        | Mark Robinson<br>Republican Party       Mike Ross<br>Libertarian Party       Vinny Smith<br>Constitution Party       Josh Stein<br>Democratic Party                                                                                                                                                                                                                                                    | Mike Causey                                                                                                                   | or ONE)      | Valerie Zachary                                                                                 |           |
|                                                        | Wayne Turner     Green Party                                                                                                                                                                                                                                                                                                                                                                           | NC Commission<br>(You may vote f<br>Luke Farley<br>Republican Party<br>Braxton Winston                                        | or ONE)      |                                                                                                 |           |
| တ                                                      | SAMPLE BALLOT SAMF                                                                                                                                                                                                                                                                                                                                                                                     |                                                                                                                               |              | Continue voting<br>next side                                                                    | BALLOT    |