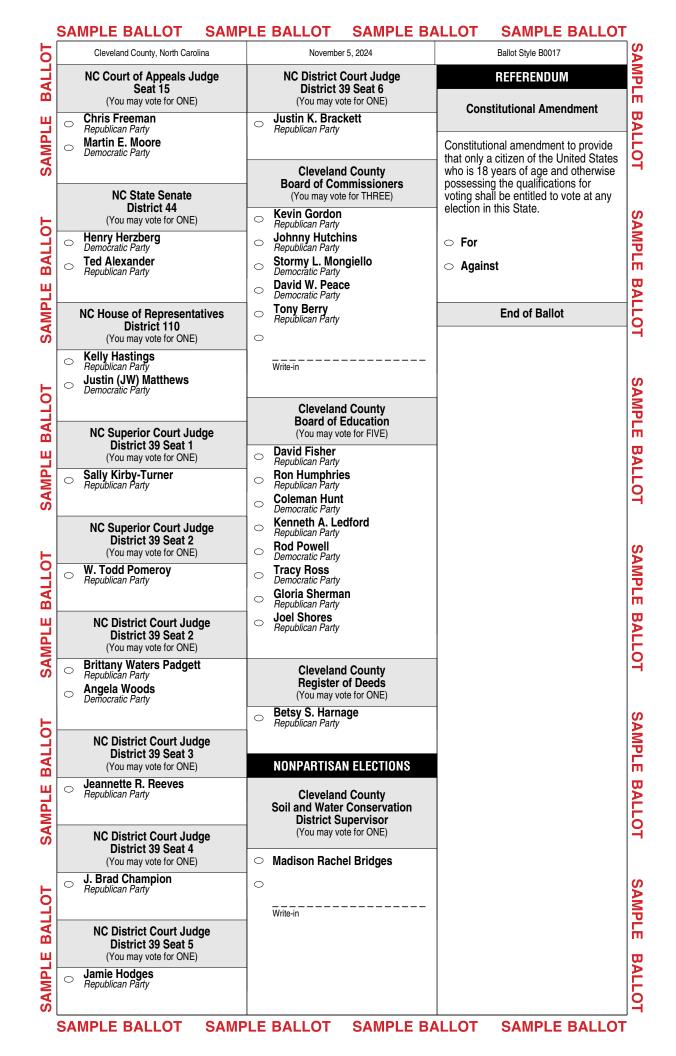

|         | SAMPLE BALLOT SAMF                                                                                                                                                               | PLE BALLOT SAMPLE B                                                                                                                                                                               | ALLOT SAMPLE BALLOT                                                               | •      |
|---------|----------------------------------------------------------------------------------------------------------------------------------------------------------------------------------|---------------------------------------------------------------------------------------------------------------------------------------------------------------------------------------------------|-----------------------------------------------------------------------------------|--------|
| BALLOT  | Sample Ballot<br>Cleveland County, North Carolina<br>November 5, 2024                                                                                                            |                                                                                                                                                                                                   | B0017                                                                             | SAMPLE |
| щ       |                                                                                                                                                                                  | Р                                                                                                                                                                                                 | CT: S 5_SHELBY 5                                                                  |        |
| SAMPLE  | <ul> <li>A. With the marking device provided or<br/>left of each candidate or selection of</li> <li>B. Where authorized, you may write in a<br/>on the Write-in line.</li> </ul> | MARKING INSTRUCTIONS<br>a black ball point pen, completely fill in th<br>your choice as shown.<br>a candidate by filling in the oval and writin<br>his ballot, return it to request a replacement |                                                                                   | BALLOT |
| ЭТ      | PARTISAN ELECTIONS                                                                                                                                                               | NC Lieutenant Governor                                                                                                                                                                            | NC Secretary of State                                                             | SA     |
| BALLOT  | President and Vice President<br>of the United States                                                                                                                             | (You may vote for ONE)                                                                                                                                                                            | (You may vote for ONE)                                                            | SAMPLE |
| BA      | (You may vote for ONE)                                                                                                                                                           | Rachel Hunt     Democratic Party                                                                                                                                                                  | <ul> <li>Elaine Marshall<br/>Democratic Party</li> </ul>                          |        |
| SAMPLE  | <ul> <li>Kamala D. Harris</li> <li>Tim Walz</li> <li>Democratic Party</li> </ul>                                                                                                 | Wayne Jones<br>Constitution Party<br>Hal Weatherman                                                                                                                                               | Chad Brown     Republican Party                                                   | BALLOT |
| SAN     | Chase Oliver<br>Mike ter Maat<br>Libertarian Party                                                                                                                               | <ul> <li>Republican Party</li> <li>Shannon W. Bray</li> <li>Libertarian Party</li> </ul>                                                                                                          | NC Superintendent of<br>Public Instruction<br>(You may vote for ONE)              | F      |
| BALLOT  | <ul> <li>Jill Stein<br/>Rudolph Ware<br/>Green Party</li> </ul>                                                                                                                  | NC Attorney General<br>(You may vote for ONE)                                                                                                                                                     | Maurice (Mo) Green     Democratic Party     Michele Morrow     Republican Party   | SAMPLE |
|         | <ul> <li>Randall Terry<br/>Stephen E. Broden<br/>Constitution Party</li> </ul>                                                                                                   | <ul> <li>Jeff Jackson<br/>Democratic Party</li> <li>Dan Bishop<br/>Republican Party</li> </ul>                                                                                                    |                                                                                   |        |
| SAMPLE  | <ul> <li>Donald J. Trump</li> </ul>                                                                                                                                              |                                                                                                                                                                                                   | NC Treasurer<br>(You may vote for ONE)                                            | BALLOT |
| SAI     | JD Vance<br>Republican Party                                                                                                                                                     | NC Auditor<br>(You may vote for ONE)                                                                                                                                                              | Wesley Harris     Democratic Party     Brad Briner                                | F      |
| _       | Cornel West<br>Melina Abdullah<br>Justice for All Party                                                                                                                          | Bob Drach                                                                                                                                                                                         | Republican Party                                                                  | S      |
| ALLOT   | · · · · · · · · · · · · · · · · · · ·                                                                                                                                            | Libertarian Party     Jessica Holmes     Democratic Party     Dave Boliek                                                                                                                         | NC Supreme Court<br>Associate Justice Seat 6                                      | SAMPLE |
| B       | Write-in                                                                                                                                                                         | Republican Party                                                                                                                                                                                  | (You may vote for ONE)                                                            |        |
| SAMPLE  | US House of Representatives<br>District 14<br>(You may vote for ONE)                                                                                                             | NC Commissioner of Agriculture<br>(You may vote for ONE)                                                                                                                                          | <ul> <li>Republican Party</li> <li>Allison Riggs<br/>Democratic Party</li> </ul>  | BALLOT |
|         | Pam Genant     Democratic Party                                                                                                                                                  | <ul> <li>Sean Haugh<br/>Libertarian Party</li> </ul>                                                                                                                                              | NC Court of Appeals Judge<br>Seat 12                                              |        |
| ОТ      | Tim Moore     Republican Party                                                                                                                                                   | Sarah Taber     Democratic Party                                                                                                                                                                  | (You may vote for ONE)                                                            | SA     |
| BALLOT  | NC Governor                                                                                                                                                                      | Steve Troxler     Republican Party                                                                                                                                                                | Tom Murry     Republican Party     Carolyn Jennings Thompson     Democratic Party | SAMPLE |
| Ē       | (You may vote for ONE)                                                                                                                                                           | NC Commissioner of Insurance                                                                                                                                                                      |                                                                                   | BALLOT |
| AMPLE   | Mark Robinson     Republican Party                                                                                                                                               | (You may vote for ONE)                                                                                                                                                                            | NC Court of Appeals Judge<br>Seat 14                                              | 6      |
| S/      | Mike Ross     Libertarian Party     Vinny Smith                                                                                                                                  | <ul> <li>Natasha Marcus<br/>Democratic Party</li> <li>Mike Causey</li> </ul>                                                                                                                      | (You may vote for ONE)                                                            | -      |
|         | Constitution Party                                                                                                                                                               | Republican Party                                                                                                                                                                                  | Democratic Party                                                                  |        |
| BALLOT  | Democratic Party     Wayne Turner     Green Party                                                                                                                                | NC Commissioner of Labor<br>(You may vote for ONE)                                                                                                                                                | Republican Party                                                                  | SAMPLE |
| AMPLE B |                                                                                                                                                                                  | Luke Farley     Republican Party     Braxton Winston II                                                                                                                                           |                                                                                   |        |
| ۶AM     |                                                                                                                                                                                  | Democratic Party                                                                                                                                                                                  | Continue voting                                                                   | BALLOT |
| 0)      | SAMPLE BALLOT SAMF                                                                                                                                                               | LE BALLOT SAMPLE B                                                                                                                                                                                | next side                                                                         |        |