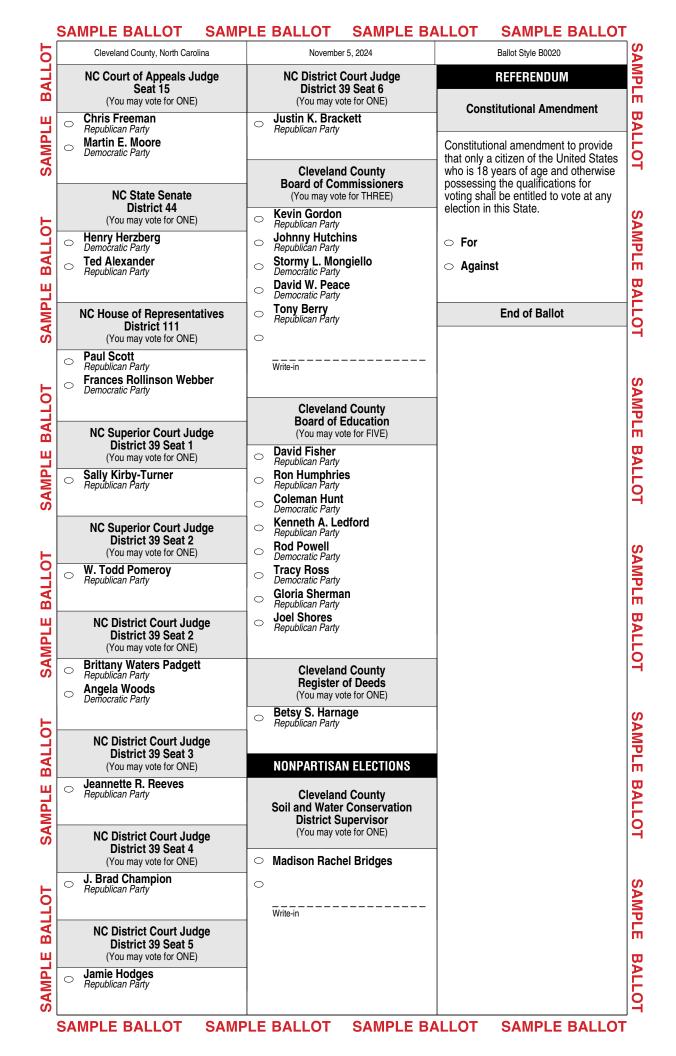

|                            | SAMPLE BALLOT SAMF                                                                                                                                                                                                                                                                                                                                                                                     | PLE BALLOT SAMPLE B                                                                               | ALLOT SAMPLE BALLOT                                                               | •        |
|----------------------------|--------------------------------------------------------------------------------------------------------------------------------------------------------------------------------------------------------------------------------------------------------------------------------------------------------------------------------------------------------------------------------------------------------|---------------------------------------------------------------------------------------------------|-----------------------------------------------------------------------------------|----------|
| BALLOT                     | Sample Ballot<br>Cleveland County, North Carolina<br>November 5, 2024                                                                                                                                                                                                                                                                                                                                  |                                                                                                   | B0020                                                                             | SAMPLE   |
| _                          |                                                                                                                                                                                                                                                                                                                                                                                                        | PCT                                                                                               | : SHANGI_SHANGHAI                                                                 |          |
| SAMPLE                     | BALLOT MARKING INSTRUCTIONS A. With the marking device provided or a black ball point pen, completely fill in the oval to the left of each candidate or selection of your choice as shown. B. Where authorized, you may write in a candidate by filling in the oval and writing the name on the Write-in line. C. If you tear, deface or wrongly mark this ballot, return it to request a replacement. |                                                                                                   |                                                                                   | BALLOT   |
| SAMPLE BALLOT              | PARTISAN ELECTIONS                                                                                                                                                                                                                                                                                                                                                                                     | NC Lieutenant Governor<br>(You may vote for ONE)                                                  | NC Secretary of State<br>(You may vote for ONE)                                   | SAMPLE   |
|                            | President and Vice President<br>of the United States<br>(You may vote for ONE)                                                                                                                                                                                                                                                                                                                         | Rachel Hunt     Democratic Party                                                                  | C Elaine Marshall<br>Democratic Party                                             | PLE      |
|                            | <ul> <li>Kamala D. Harris</li> <li>Tim Walz</li> <li>Democratic Party</li> </ul>                                                                                                                                                                                                                                                                                                                       | Wayne Jones     Constitution Party     Hal Weatherman     Republican Party                        | Chad Brown<br>Republican Party                                                    | BALLOT   |
| SA                         | Chase Oliver<br>Mike ter Maat<br>Libertarian Party                                                                                                                                                                                                                                                                                                                                                     | Shannon W. Bray<br>Libertarian Party                                                              | NC Superintendent of<br>Public Instruction<br>(You may vote for ONE)              | F        |
| LE BALLOT                  | <ul> <li>Jill Stein</li> <li>Rudolph Ware</li> <li>Green Party</li> </ul>                                                                                                                                                                                                                                                                                                                              | NC Attorney General<br>(You may vote for ONE)                                                     | Maurice (Mo) Green     Democratic Party     Michele Morrow     Republican Party   | SAMPLE   |
|                            | <ul> <li>Randall Terry<br/>Stephen E. Broden<br/>Constitution Party</li> </ul>                                                                                                                                                                                                                                                                                                                         | <ul> <li>Jeff Jackson<br/>Democratic Party</li> <li>Dan Bishop<br/>Republican Party</li> </ul>    | NC Treasurer                                                                      |          |
| SAMPLE                     | <ul> <li>Donald J. Trump<br/>JD Vance<br/>Republican Party</li> </ul>                                                                                                                                                                                                                                                                                                                                  | NC Auditor                                                                                        | (You may vote for ONE)                                                            | BALLOT   |
| T                          | Cornel West<br>Melina Abdullah<br>Justice for All Party                                                                                                                                                                                                                                                                                                                                                | (You may vote for ONE)           Bob Drach           Libertarian Party                            | Brad Briner     Republican Party                                                  | SA       |
| SAMPLE BALLOT              | ⊖<br>Write-in                                                                                                                                                                                                                                                                                                                                                                                          | <ul> <li>Jessica Holmes<br/>Democratic Party</li> <li>Dave Boliek<br/>Republican Party</li> </ul> | NC Supreme Court<br>Associate Justice Seat 6<br>(You may vote for ONE)            | SAMPLE   |
|                            | US House of Representatives<br>District 14<br>(You may vote for ONE)                                                                                                                                                                                                                                                                                                                                   | NC Commissioner of Agriculture<br>(You may vote for ONE)                                          | Jefferson G. Griffin     Republican Party     Allison Riggs     Democratic Party  | BALLOT   |
| F                          | Pam Genant     Democratic Party     Tim Moore     Republican Party                                                                                                                                                                                                                                                                                                                                     | Sean Haugh     Libertarian Party     Sarah Taber     Democratic Party                             | NC Court of Appeals Judge<br>Seat 12<br>(You may vote for ONE)                    | SA       |
| AMPLE BALLOT SAMPLE BALLOT | NC Governor                                                                                                                                                                                                                                                                                                                                                                                            | Steve Troxler     Republican Party                                                                | Tom Murry     Republican Party     Carolyn Jennings Thompson     Democratic Party | SAMPLE I |
|                            | (You may vote for ONE)<br>Mark Robinson Republican Party<br>Mike Ross<br>Mike roise Darty                                                                                                                                                                                                                                                                                                              | NC Commissioner of Insurance<br>(You may vote for ONE)                                            | NC Court of Appeals Judge<br>Seat 14<br>(You may vote for ONE)                    | BALLOT   |
|                            | Vinny Smith<br>Constitution Party<br>Josh Stein                                                                                                                                                                                                                                                                                                                                                        | <ul> <li>Democratic Party</li> <li>Mike Causey</li> <li>Republican Party</li> </ul>               | Ed Eldred     Democratic Party     Valerie Zachary                                | S        |
|                            | <ul> <li>Democratic Party</li> <li>Wayne Turner<br/>Green Party</li> </ul>                                                                                                                                                                                                                                                                                                                             | NC Commissioner of Labor<br>(You may vote for ONE)                                                | Republican Party                                                                  | SAMPLE   |
|                            |                                                                                                                                                                                                                                                                                                                                                                                                        | Luke Farley     Republican Party     Braxton Winston II     Democratic Party                      |                                                                                   | BALLOT   |
| S                          |                                                                                                                                                                                                                                                                                                                                                                                                        |                                                                                                   | Continue voting next side                                                         |          |
|                            | SAMPLE BALLOT SAMF                                                                                                                                                                                                                                                                                                                                                                                     | PLE BALLOT SAMPLE B                                                                               | ALLOT SAMPLE BALLOT                                                               | •        |